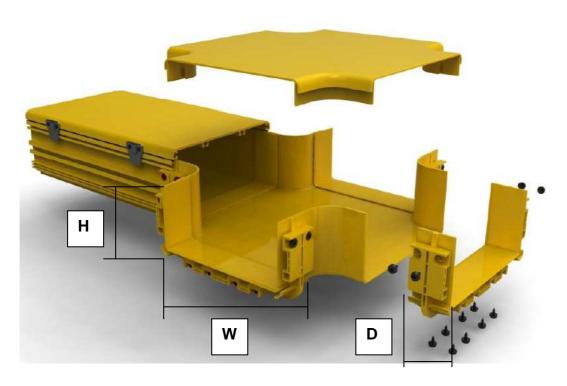

# Connecting with component Joiner

# Component joiner

| Size<br>Joiner | Width<br>W | Depth<br>D | High<br>H |  |
|----------------|------------|------------|-----------|--|
| 50x50          | 58mm       | 34mm       | 56mm      |  |
| 100x100        | 112mm      | 45mm       | 109mm     |  |
| 160x100        | 196mm      | 55mm       | 119.5mm   |  |
| 220x100        | 256mm      | 55mm       | 119.5mm   |  |
| 300x100        | 336mm      | 55mm       | 119.5mm   |  |