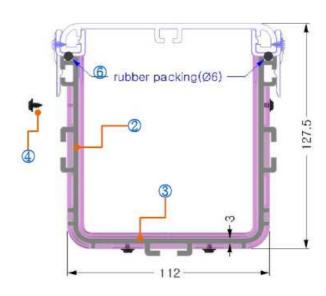

# Component joiner

| Size<br>Joiner | Width<br>W | Depth<br>D | High<br>H |  |
|----------------|------------|------------|-----------|--|
| 50x50          | 58mm       | 34mm       | 56mm      |  |
| 100x100        | 112mm      | 45mm       | 109mm     |  |
| 160x100        | 196mm      | 55mm       | 119.5mm   |  |
| 220x100        | 256mm      | 55mm       | 119.5mm   |  |
| 300x100        | 336mm      | 55mm       | 119.5mm   |  |