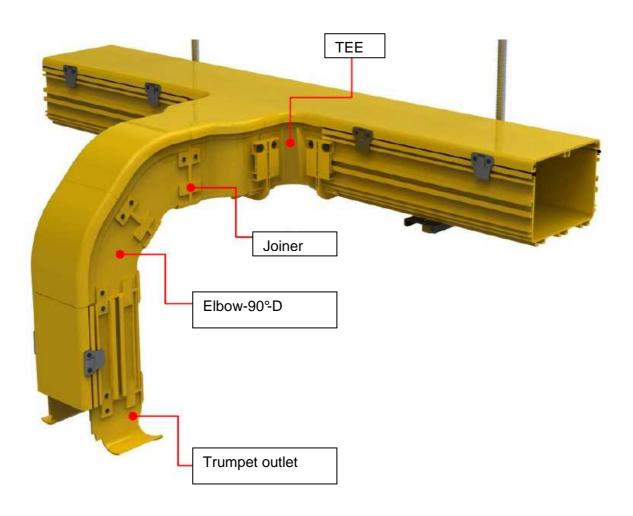

# Connecting with component Joiner

# Component joiner

| Size<br>Joiner | Width<br>W | Depth<br>D | High<br>H |  |
|----------------|------------|------------|-----------|--|
| 50x50          | 58mm       | 34mm       | 56mm      |  |
| 100x100        | 112mm      | 45mm       | 109mm     |  |
| 160x100        | 196mm      | 55mm       | 119.5mm   |  |
| 220x100        | 256mm      | 55mm       | 119.5mm   |  |
| 300x100        | 336mm      | 55mm       | 119.5mm   |  |

### Horizontal Tee incl. cover

| Size<br>TEE | Width<br>W | Depth<br>D | High incl. cover<br>H |  |
|-------------|------------|------------|-----------------------|--|
| 100x100     | 265mm      | 193mm      | 125mm                 |  |
| 160x100     | 307mm      | 244mm      | 125mm                 |  |
| 220x100     | 367mm      | 304mm      | 125mm                 |  |
| 300x100     | 447mm      | 384mm      | 125mm                 |  |

### Horizontal Elbow – 90°/ 45°- H incl. cover

| Size    | Width | Depth | High incl. cover |  |
|---------|-------|-------|------------------|--|
| Elbow-H | W     | D     | H                |  |
| 100x100 | 120mm | 193mm | 125mm            |  |
| 160x100 | 181mm | 291mm | 125mm            |  |
| 220x100 | 241mm | 352mm | 125mm            |  |
| 300x100 | 321mm | 431mm | 125mm            |  |

# Trumpet outlet

| Size           | Width         | Depth | High          |
|----------------|---------------|-------|---------------|
| Trumpet outlet | W / W2        | D     | H / H2        |
| 50x50          | 96mm / 50mm   | 46mm  | 54mm          |
| 100x100        | 192mm / 100mm | 86mm  | 106mm         |
| 160x100        | 260mm / 160mm | 80mm  | 106mm / 200mm |
| 220x100        | 320mm / 220mm | 80mm  | 106mm / 200mm |
| 300x100        | 400mm / 300mm | 80mm  | 106mm / 200mm |