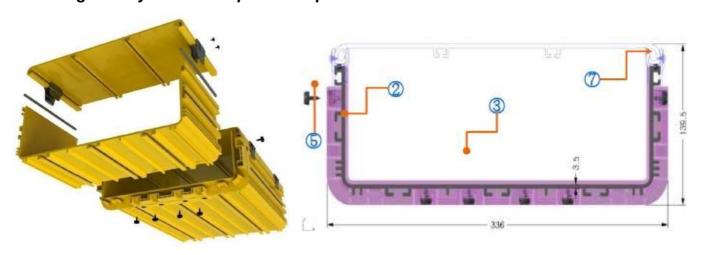

# Connecting with component Joiner

# Component joiner

| Size<br>Joiner | Width<br>W | Depth<br>D | High<br>H |  |
|----------------|------------|------------|-----------|--|
| 50x50          | 58mm       | 34mm       | 56mm      |  |
| 100x100        | 112mm      | 45mm       | 109mm     |  |
| 160x100        | 196mm      | 55mm       | 119.5mm   |  |
| 220x100        | 256mm      | 55mm       | 119.5mm   |  |
| 300x100        | 336mm      | 55mm       | 119.5mm   |  |