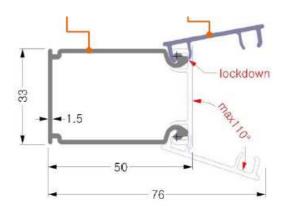

#### Main duct incl. Cover

30x50x1000mm Packing density: max. 150 psc. 2mm patch cord

50x50x1000mm Packing density: max. 450 psc. 2mm patch cord

100x100x1000mm

Packing density: max. 1900 psc. 2mm patch cord