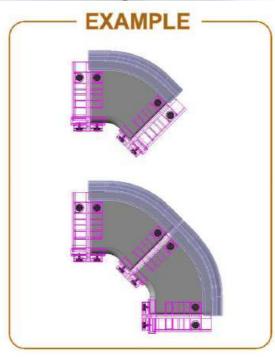

---------|------------|------------|-----------------------|--|
| 100x100     | 265mm      | 193mm      | 125mm                 |  |
| 160x100     | 307mm      | 244mm      | 125mm                 |  |
| 220x100     | 367mm      | 304mm      | 125mm                 |  |
| 300x100     | 447mm      | 384mm      | 125mm                 |  |



### Horizontal Elbow – 90°/ 45°- H incl. cover







| Size    | Width | Depth | High incl. cover |  |
|---------|-------|-------|------------------|--|
| Elbow-H | W     | D     | H                |  |
| 100x100 | 120mm | 193mm | 125mm            |  |
| 160x100 | 181mm | 291mm | 125mm            |  |
| 220x100 | 241mm | 352mm | 125mm            |  |
| 300x100 | 321mm | 431mm | 125mm            |  |



### Vertikal Elbow - 90°/45° D incl. cover









| Size<br>Elbow-D | Width<br>W | Depth<br>D | High incl. cover<br>H |  |
|-----------------|------------|------------|-----------------------|--|
| 50x50           | 66mm       | 138mm      | 56.5mm                |  |
| 100x100         | 120mm      | 230mm      | 125mm                 |  |
| 160x100         | 181mm      | 232mm      | 125mm                 |  |
| 220x100         | 241mm      | 232mm      | 125mm                 |  |
| 300x100         | 321mm      | 232mm      | 125mm                 |  |



### Vertikal Elbow - 90°/45° U incl. cover







| Size    | Width | Depth | High incl. cover |
|---------|-------|-------|------------------|
| Elbow-U | W     | D     | Н                |
| 50x50   | 66mm  | 135mm | 56.5mm           |
| 100x100 | 120mm | 207mm | 125mm            |