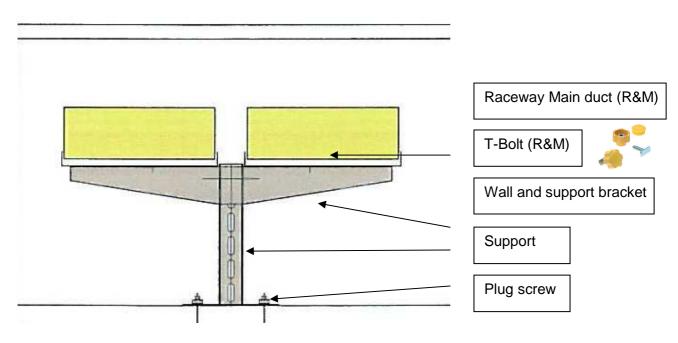

#### Size of support bracket slot for using R&M T-Bolt

Wall and support bracket

When used T-Bolt (R&M)

Recommended supporter distance (Wand- and supporter bracket)

900 mm - 1200mm