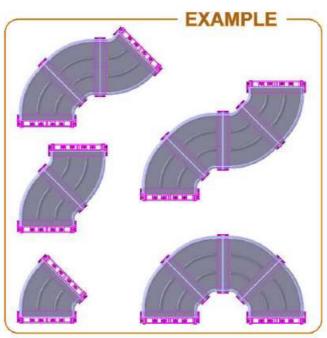

# Example of use

# Example of use vertical application with TEE or Cross

Example of use Raceway