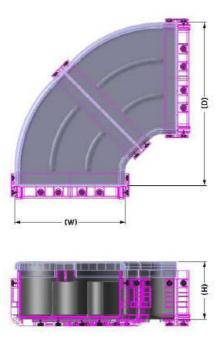

### Horizontal Elbow – 90°/ 45°- H incl. cover

| Size    | Width | Depth | High incl. cover |  |
|---------|-------|-------|------------------|--|
| Elbow-H | W     | D     | H                |  |
| 100x100 | 120mm | 193mm | 125mm            |  |
| 160x100 | 181mm | 291mm | 125mm            |  |
| 220x100 | 241mm | 352mm | 125mm            |  |
| 300x100 | 321mm | 431mm | 125mm            |  |

### Vertikal Elbow - 90°/45° D incl. cover

| Size<br>Elbow-D | Width<br>W | Depth<br>D | High incl. cover<br>H |  |
|-----------------|------------|------------|-----------------------|--|
| 50x50           | 66mm       | 138mm      | 56.5mm                |  |
| 100x100         | 120mm      | 230mm      | 125mm                 |  |
| 160x100         | 181mm      | 232mm      | 125mm                 |  |
| 220x100         | 241mm      | 232mm      | 125mm                 |  |
| 300x100         | 321mm      | 232mm      | 125mm                 |  |

### Vertikal Elbow - 90°/45° U incl. cover

| Size    | Width | Depth | High incl. cover |
|---------|-------|-------|------------------|
| Elbow-U | W     | D     | Н                |
| 50x50   | 66mm  | 135mm | 56.5mm           |
| 100x100 | 120mm | 207mm | 125mm            |
| 160x100 | 181mm | 232mm | 125mm            |
| 220x100 | 241mm | 214mm | 125mm            |
| 300x100 | 321mm | 208mm | 125mm            |