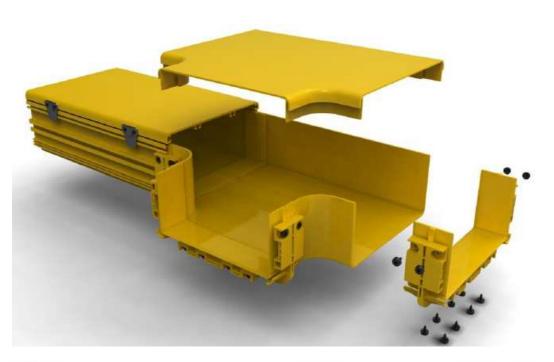

### Horizontal Cross incl. cover

| Size<br>Cross | Width<br>W | Depth<br>D | High incl. cover<br>H |
|---------------|------------|------------|-----------------------|
| 100x100       | 265mm      | 265mm      | 125mm                 |
| 160x100       | 307mm      | 307mm      | 125mm                 |
| 220x100       | 367mm      | 367mm      | 125mm                 |
| 300x100       | 447mm      | 447mm      | 125mm                 |

### Horizontal Tee incl. cover

| Size<br>TEE | Width<br>W | Depth<br>D | High incl. cover<br>H |  |
|-------------|------------|------------|-----------------------|--|
| 100x100     | 265mm      | 193mm      | 125mm                 |  |
| 160x100     | 307mm      | 244mm      | 125mm                 |  |
| 220x100     | 367mm      | 304mm      | 125mm                 |  |
| 300x100     | 447mm      | 384mm      | 125mm                 |  |

### Horizontal Elbow – 90°/ 45°- H incl. cover

| Size    | Width | Depth | High incl. cover |  |
|---------|-------|-------|------------------|--|
| Elbow-H | W     | D     | H                |  |
| 100x100 | 120mm | 193mm | 125mm            |  |
| 160x100 | 181mm | 291mm | 125mm            |  |
| 220x100 | 241mm | 352mm | 125mm            |  |
| 300x100 | 321mm | 431mm | 125mm            |  |