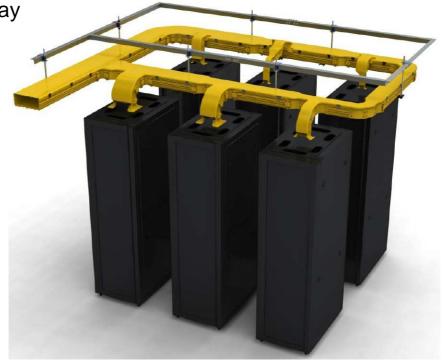

# Example of use

# Example of use vertical application with TEE or Cross

Example of use Raceway