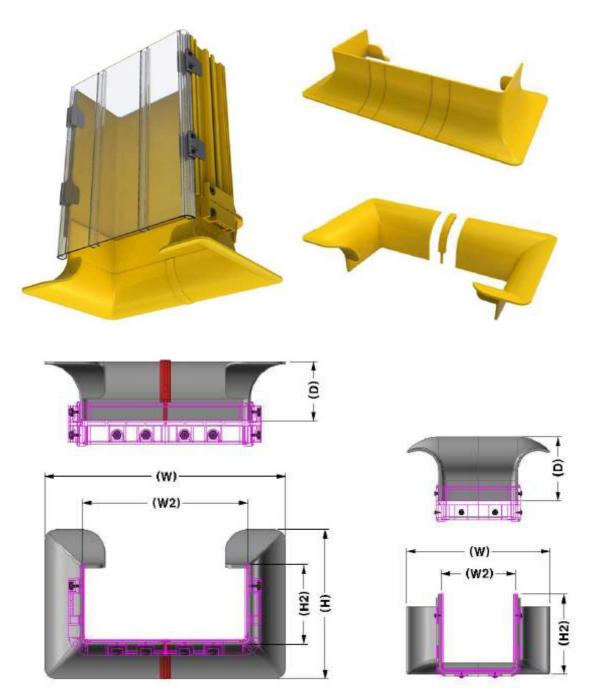

### Horizontal Cross incl. cover

| Size<br>Cross | Width<br>W | Depth<br>D | High incl. cover<br>H |
|---------------|------------|------------|-----------------------|
| 100x100       | 265mm      | 265mm      | 125mm                 |
| 160x100       | 307mm      | 307mm      | 125mm                 |
| 220x100       | 367mm      | 367mm      | 125mm                 |
| 300x100       | 447mm      | 447mm      | 125mm                 |

### Horizontal Tee incl. cover

| Size<br>TEE | Width<br>W | Depth<br>D | High incl. cover<br>H |  |
|-------------|------------|------------|-----------------------|--|
| 100x100     | 265mm      | 193mm      | 125mm                 |  |
| 160x100     | 307mm      | 244mm      | 125mm                 |  |
| 220x100     | 367mm      | 304mm      | 125mm                 |  |
| 300x100     | 447mm      | 384mm      | 125mm                 |  |