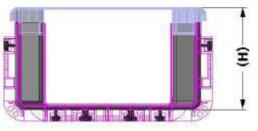

### End cover

| Size<br>End cover | Width<br>W | Depth<br>D | High<br>H / H2  |
|-------------------|------------|------------|-----------------|
| 100x100           | 114.5mm    | 13mm       | 127mm / 112.5mm |
| 160x100           | 175mm      | 13mm       | 127mm / 112.5mm |
| 220x100           | 233.2mm    | 19mm       | 124mm / 108.5mm |
| 300x100           | 314mm      | 13mm       | 127mm / 112.5mm |