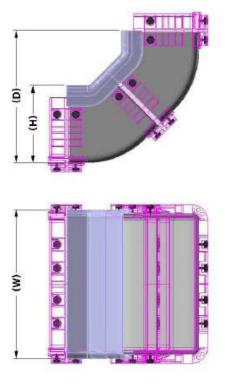

### Horizontal Elbow – 90°/ 45°- H incl. cover

| Size    | Width | Depth | High incl. cover |  |
|---------|-------|-------|------------------|--|
| Elbow-H | W     | D     | H                |  |
| 100x100 | 120mm | 193mm | 125mm            |  |
| 160x100 | 181mm | 291mm | 125mm            |  |
| 220x100 | 241mm | 352mm | 125mm            |  |
| 300x100 | 321mm | 431mm | 125mm            |  |

### Vertikal Elbow - 90°/45° D incl. cover

| Size<br>Elbow-D | Width<br>W | Depth<br>D | High incl. cover<br>H |  |
|-----------------|------------|------------|-----------------------|--|
| 50x50           | 66mm       | 138mm      | 56.5mm                |  |
| 100x100         | 120mm      | 230mm      | 125mm                 |  |
| 160x100         | 181mm      | 232mm      | 125mm                 |  |
| 220x100         | 241mm      | 232mm      | 125mm                 |  |
| 300x100         | 321mm      | 232mm      | 125mm                 |  |

### Vertikal Elbow - 90°/45° U incl. cover

| Size    | Width | Depth | High incl. cover |
|---------|-------|-------|------------------|
| Elbow-U | W     | D     | Н                |
| 50x50   | 66mm  | 135mm | 56.5mm           |
| 100x100 | 120mm | 207mm | 125mm            |
| 160x100 | 181mm | 232mm | 125mm            |
| 220x100 | 241mm | 214mm | 125mm            |
| 300x100 | 321mm | 208mm | 125mm            |