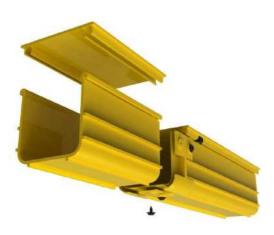

# Planning aids



R&M Raceway System



# Raceway System Assortment





#### Main duct incl. Cover

30x50x1000mm Packing density: max. 150 psc. 2mm patch cord





50x50x1000mm Packing density: max. 450 psc. 2mm patch cord





100x100x1000mm

Packing density: max. 1900 psc. 2mm patch cord







160x100x1000mm

Packing density: max. 3100 psc. 2mm patch cord



220x100x1000mm

Packing density: max. 4300 psc. 2mm patch cord



#### 300x100x1000mm

Packing density: max. 5900 psc. 2mm patch cord





# Connecting with component Joiner



# Component joiner



| Size<br>Joiner | Width<br>W | Depth<br>D | High<br>H |  |
|----------------|------------|------------|-----------|--|
| 50x50          | 58mm       | 34mm       | 56mm      |  |
| 100x100        | 112mm      | 45mm       | 109mm     |  |
| 160x100        | 196mm      | 55mm       | 119.5mm   |  |
| 220x100        | 256mm      | 55mm       | 119.5mm   |  |
| 300x100        | 336mm      | 55mm       | 119.5mm   |  |



### Horizontal Cross incl. cover