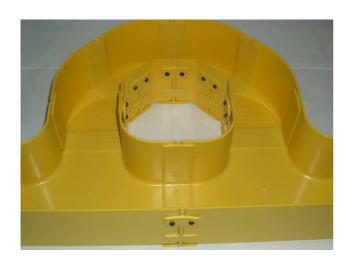

| 80mm  | 106mm / 200mm |
| 220x100        | 320mm / 220mm | 80mm  | 106mm / 200mm |
| 300x100        | 400mm / 300mm | 80mm  | 106mm / 200mm |



### End cover



| Size<br>End cover | Width<br>W | Depth<br>D | High<br>H / H2  |
|-------------------|------------|------------|-----------------|
| 100x100           | 114.5mm    | 13mm       | 127mm / 112.5mm |
| 160x100           | 175mm      | 13mm       | 127mm / 112.5mm |
| 220x100           | 233.2mm    | 19mm       | 124mm / 108.5mm |
| 300x100           | 314mm      | 13mm       | 127mm / 112.5mm |



# Drop outlet incl. cover



# Example of use





# Example of use vertical application with TEE or Cross



Example of use Raceway





# Example of use Patch cord storage

### At the end of a Main duct





#### Between a Main duct







### Example of use installation equipment



#### Floor installation





#### Suppliers for the installation equipments

Owing to the individual installation of a Raceway System for a building or a room, it has become extremely important to have a competent Partner for all various Raceway installations and applications.

We recommend following suppliers for the all the installation equipments:

http://www.obo-bettermann.com/downloads/en/kataloge/kts\_mont\_en.pdf (Kataloge)

http://www.lanz-oens.com/ (Kataloge)

http://www.obo-bettermann.com/at/schnellbefestigung.shtml (The perfect Solution)



#### Size of support bracket slot for using R&M T-Bolt



Wall and support bracket

When used T-Bolt (R&M)

Recommended supporter distance (Wand- and supporter bracket)

900 mm - 1200mm