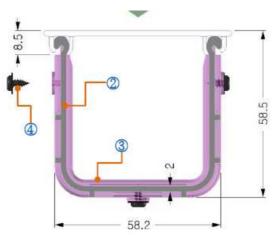

# Component joiner

| Size<br>Joiner | Width<br>W | Depth<br>D | High<br>H |  |
|----------------|------------|------------|-----------|--|
| 50x50          | 58mm       | 34mm       | 56mm      |  |
| 100x100        | 112mm      | 45mm       | 109mm     |  |
| 160x100        | 196mm      | 55mm       | 119.5mm   |  |
| 220x100        | 256mm      | 55mm       | 119.5mm   |  |
| 300x100        | 336mm      | 55mm       | 119.5mm   |  |