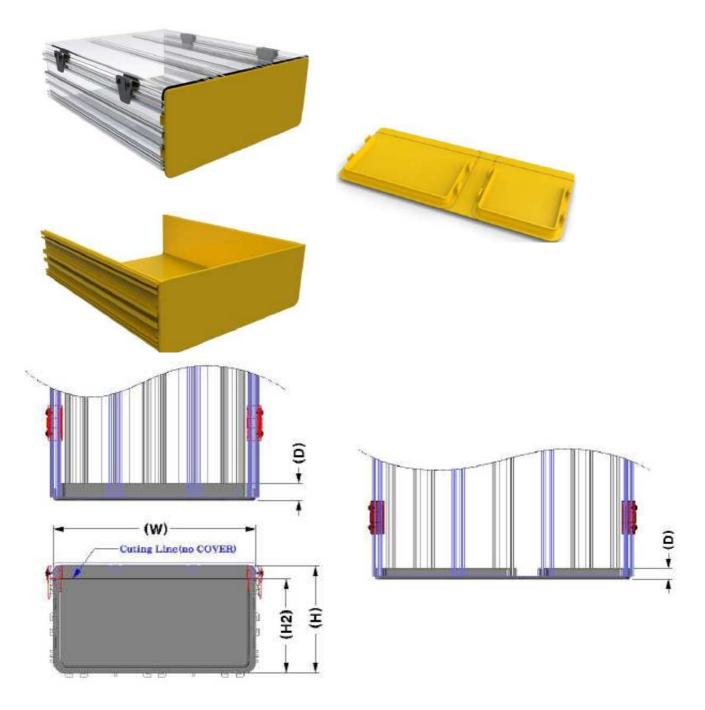

### End cover

| Size<br>End cover | Width<br>W | Depth<br>D | High<br>H / H2  |
|-------------------|------------|------------|-----------------|
| 100x100           | 114.5mm    | 13mm       | 127mm / 112.5mm |
| 160x100           | 175mm      | 13mm       | 127mm / 112.5mm |
| 220x100           | 233.2mm    | 19mm       | 124mm / 108.5mm |
| 300x100           | 314mm      | 13mm       | 127mm / 112.5mm |

# Drop outlet incl. cover