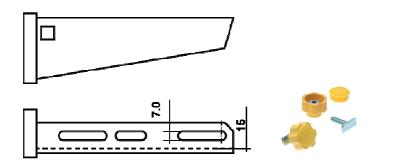

#### Size of support bracket slot for using R&M T-Bolt

Wall and support bracket

When used T-Bolt (R&M)

Recommended supporter distance (Wand- and supporter bracket)

900 mm - 1200mm