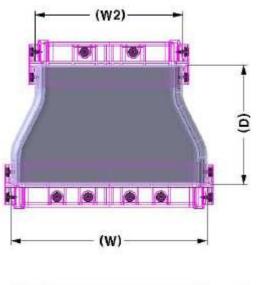

### Reducer incl. cover

| Size            | Width         | Depth   | High incl. cover |
|-----------------|---------------|---------|------------------|
| Reducer         | W / W2        | D       | H / H2           |
| 100x100/50x50   | 120mm / 70mm  | 114.5mm | 125mm / 57.5mm   |
| 160x100/100x100 | 181mm / 121mm | 291mm   | 125mm            |
| 220x100/160x100 | 241mm / 181mm | 352mm   | 125mm            |
| 300x100/220x100 | 321mm / 241mm | 431mm   | 125mm            |

# Trumpet outlet

| Size           | Width         | Depth | High          |
|----------------|---------------|-------|---------------|
| Trumpet outlet | W / W2        | D     | H / H2        |
| 50x50          | 96mm / 50mm   | 46mm  | 54mm          |
| 100x100        | 192mm / 100mm | 86mm  | 106mm         |
| 160x100        | 260mm / 160mm | 80mm  | 106mm / 200mm |
| 220x100        | 320mm / 220mm | 80mm  | 106mm / 200mm |
| 300x100        | 400mm / 300mm | 80mm  | 106mm / 200mm |