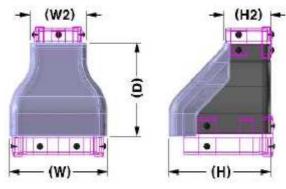

### Reducer incl. cover

| Size            | Width         | Depth   | High incl. cover |
|-----------------|---------------|---------|------------------|
| Reducer         | W / W2        | D       | H / H2           |
| 100x100/50x50   | 120mm / 70mm  | 114.5mm | 125mm / 57.5mm   |
| 160x100/100x100 | 181mm / 121mm | 291mm   | 125mm            |
| 220x100/160x100 | 241mm / 181mm | 352mm   | 125mm            |
| 300x100/220x100 | 321mm / 241mm | 431mm   | 125mm            |

# Trumpet outlet

| Size           | Width         | Depth | High          |
|----------------|---------------|-------|---------------|
| Trumpet outlet | W / W2        | D     | H / H2        |
| 50x50          | 96mm / 50mm   | 46mm  | 54mm          |
| 100x100        | 192mm / 100mm | 86mm  | 106mm         |
| 160x100        | 260mm / 160mm | 80mm  | 106mm / 200mm |
| 220x100        | 320mm / 220mm | 80mm  | 106mm / 200mm |
| 300x100        | 400mm / 300mm | 80mm  | 106mm / 200mm |