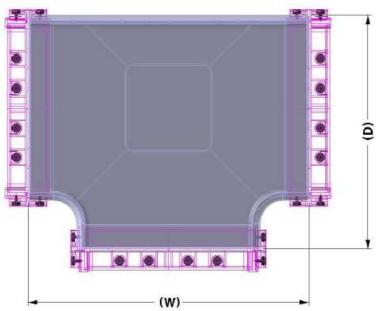

### Horizontal Cross incl. cover

| Size<br>Cross | Width<br>W | Depth<br>D | High incl. cover<br>H |
|---------------|------------|------------|-----------------------|
| 100x100       | 265mm      | 265mm      | 125mm                 |
| 160x100       | 307mm      | 307mm      | 125mm                 |
| 220x100       | 367mm      | 367mm      | 125mm                 |
| 300x100       | 447mm      | 447mm      | 125mm                 |

### Horizontal Tee incl. cover

| Size<br>TEE | Width<br>W | Depth<br>D | High incl. cover<br>H |  |
|-------------|------------|------------|-----------------------|--|
| 100x100     | 265mm      | 193mm      | 125mm                 |  |
| 160x100     | 307mm      | 244mm      | 125mm                 |  |
| 220x100     | 367mm      | 304mm      | 125mm                 |  |
| 300x100     | 447mm      | 384mm      | 125mm                 |  |