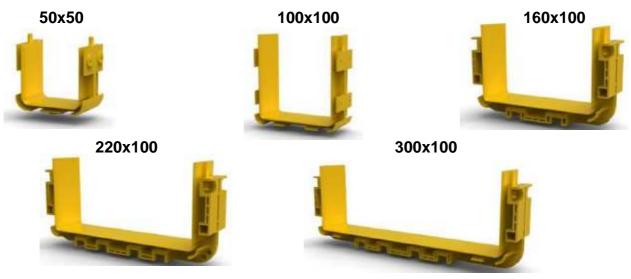

# Raceway System Assortment

#### Main duct incl. Cover

30x50x1000mm Packing density: max. 150 psc. 2mm patch cord

50x50x1000mm Packing density: max. 450 psc. 2mm patch cord

100x100x1000mm

Packing density: max. 1900 psc. 2mm patch cord

160x100x1000mm

Packing density: max. 3100 psc. 2mm patch cord

220x100x1000mm

Packing density: max. 4300 psc. 2mm patch cord

#### 300x100x1000mm

Packing density: max. 5900 psc. 2mm patch cord