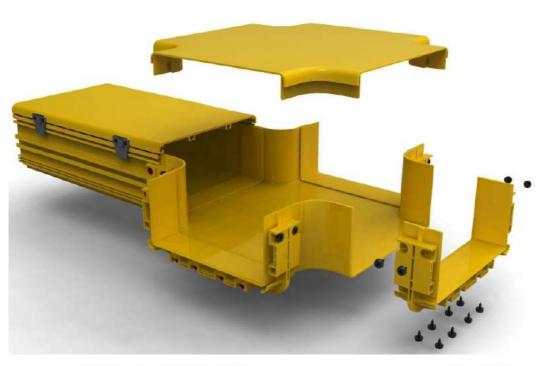

# Connecting with component Joiner

# Component joiner

| Size<br>Joiner | Width<br>W | Depth<br>D | High<br>H |  |
|----------------|------------|------------|-----------|--|
| 50x50          | 58mm       | 34mm       | 56mm      |  |
| 100x100        | 112mm      | 45mm       | 109mm     |  |
| 160x100        | 196mm      | 55mm       | 119.5mm   |  |
| 220x100        | 256mm      | 55mm       | 119.5mm   |  |
| 300x100        | 336mm      | 55mm       | 119.5mm   |  |