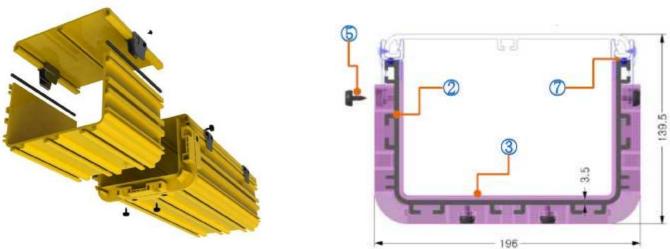

# Connecting with component Joiner

# Component joiner

| Size<br>Joiner | Width<br>W | Depth<br>D | High<br>H |  |
|----------------|------------|------------|-----------|--|
| 50x50          | 58mm       | 34mm       | 56mm      |  |
| 100x100        | 112mm      | 45mm       | 109mm     |  |
| 160x100        | 196mm      | 55mm       | 119.5mm   |  |
| 220x100        | 256mm      | 55mm       | 119.5mm   |  |
| 300x100        | 336mm      | 55mm       | 119.5mm   |  |