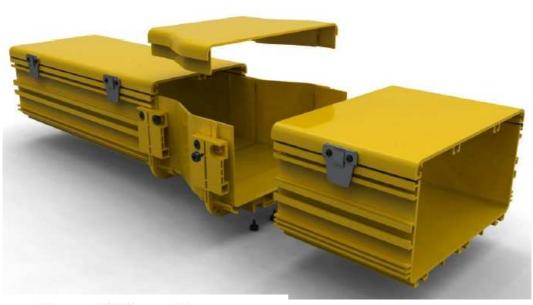

mm       | 138mm      | 56.5mm                |  |
| 100x100         | 120mm      | 230mm      | 125mm                 |  |
| 160x100         | 181mm      | 232mm      | 125mm                 |  |
| 220x100         | 241mm      | 232mm      | 125mm                 |  |
| 300x100         | 321mm      | 232mm      | 125mm                 |  |



### Vertikal Elbow - 90°/45° U incl. cover







| Size    | Width | Depth | High incl. cover |
|---------|-------|-------|------------------|
| Elbow-U | W     | D     | Н                |
| 50x50   | 66mm  | 135mm | 56.5mm           |
| 100x100 | 120mm | 207mm | 125mm            |
| 160x100 | 181mm | 232mm | 125mm            |
| 220x100 | 241mm | 214mm | 125mm            |
| 300x100 | 321mm | 208mm | 125mm            |



### Reducer incl. cover









| Size            | Width         | Depth   | High incl. cover |
|-----------------|---------------|---------|------------------|
| Reducer         | W / W2        | D       | H / H2           |
| 100x100/50x50   | 120mm / 70mm  | 114.5mm | 125mm / 57.5mm   |
| 160x100/100x100 | 181mm / 121mm | 291mm   | 125mm            |
| 220x100/160x100 | 241mm / 181mm | 352mm   | 125mm            |
| 300x100/220x100 | 321mm / 241mm | 431mm   | 125mm            |



# Trumpet outlet



| Size           | Width         | Depth | High          |
|----------------|---------------|-------|---------------|
| Trumpet outlet | W / W2        | D     | H / H2        |
| 50x50          | 96mm / 50mm   | 46mm  | 54mm          |
| 100x100        | 192mm / 100mm | 86mm  | 106mm         |
| 160x100        |