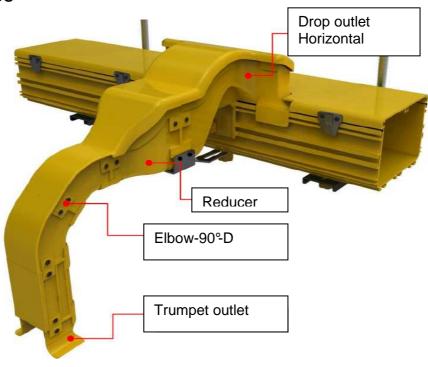

### Horizontal Elbow – 90°/ 45°- H incl. cover

| Size    | Width | Depth | High incl. cover |  |
|---------|-------|-------|------------------|--|
| Elbow-H | W     | D     | H                |  |
| 100x100 | 120mm | 193mm | 125mm            |  |
| 160x100 | 181mm | 291mm | 125mm            |  |
| 220x100 | 241mm | 352mm | 125mm            |  |
| 300x100 | 321mm | 431mm | 125mm            |  |

### Vertikal Elbow - 90°/45° D incl. cover

| Size<br>Elbow-D | Width<br>W | Depth<br>D | High incl. cover<br>H |  |
|-----------------|------------|------------|-----------------------|--|
| 50x50           | 66mm       | 138mm      | 56.5mm                |  |
| 100x100         | 120mm      | 230mm      | 125mm                 |  |
| 160x100         | 181mm      | 232mm      | 125mm                 |  |
| 220x100         | 241mm      | 232mm      | 125mm                 |  |
| 300x100         | 321mm      | 232mm      | 125mm                 |  |

### Reducer incl. cover

| Size            | Width         | Depth   | High incl. cover |
|-----------------|---------------|---------|------------------|
| Reducer         | W / W2        | D       | H / H2           |
| 100x100/50x50   | 120mm / 70mm  | 114.5mm | 125mm / 57.5mm   |
| 160x100/100x100 | 181mm / 121mm | 291mm   | 125mm            |
| 220x100/160x100 | 241mm / 181mm | 352mm   | 125mm            |
| 300x100/220x100 | 321mm / 241mm | 431mm   | 125mm            |

# Trumpet outlet

| Size           | Width         | Depth | High          |
|----------------|---------------|-------|---------------|
| Trumpet outlet | W / W2        | D     | H / H2        |
| 50x50          | 96mm / 50mm   | 46mm  | 54mm          |
| 100x100        | 192mm / 100mm | 86mm  | 106mm         |
| 160x100        | 260mm / 160mm | 80mm  | 106mm / 200mm |
| 220x100        | 320mm / 220mm | 80mm  | 106mm / 200mm |
| 300x100        | 400mm / 300mm | 80mm  | 106mm / 200mm |

# Drop outlet incl. cover