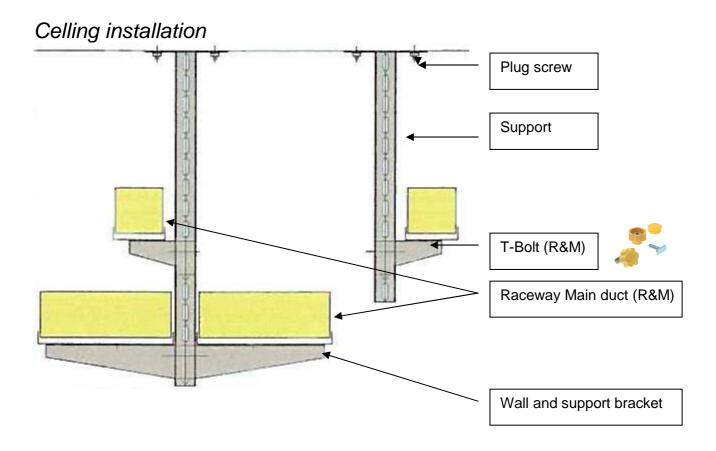

#### Size of support bracket slot for using R&M T-Bolt

Wall and support bracket

When used T-Bolt (R&M)

Recommended supporter distance (Wand- and supporter bracket)

900 mm - 1200mm