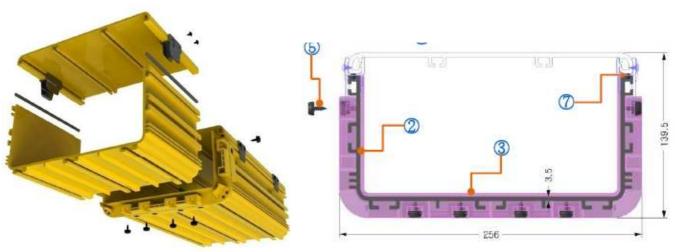

# Connecting with component Joiner

# Component joiner

| Size<br>Joiner | Width<br>W | Depth<br>D | High<br>H |  |
|----------------|------------|------------|-----------|--|
| 50x50          | 58mm       | 34mm       | 56mm      |  |
| 100x100        | 112mm      | 45mm       | 109mm     |  |
| 160x100        | 196mm      | 55mm       | 119.5mm   |  |
| 220x100        | 256mm      | 55mm       | 119.5mm   |  |
| 300x100        | 336mm      | 55mm       | 119.5mm   |  |