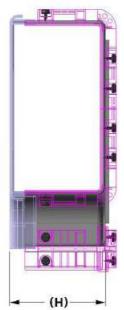

# Component joiner

| Size<br>Joiner | Width<br>W | Depth<br>D | High<br>H |  |
|----------------|------------|------------|-----------|--|
| 50x50          | 58mm       | 34mm       | 56mm      |  |
| 100x100        | 112mm      | 45mm       | 109mm     |  |
| 160x100        | 196mm      | 55mm       | 119.5mm   |  |
| 220x100        | 256mm      | 55mm       | 119.5mm   |  |
| 300x100        | 336mm      | 55mm       | 119.5mm   |  |