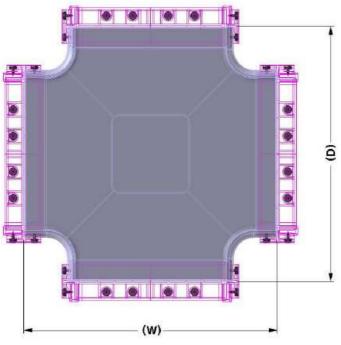

### Horizontal Cross incl. cover

| Size<br>Cross | Width<br>W | Depth<br>D | High incl. cover<br>H |
|---------------|------------|------------|-----------------------|
| 100x100       | 265mm      | 265mm      | 125mm                 |
| 160x100       | 307mm      | 307mm      | 125mm                 |
| 220x100       | 367mm      | 367mm      | 125mm                 |
| 300x100       | 447mm      | 447mm      | 125mm                 |

### Horizontal Tee incl. cover

| Size<br>TEE | Width<br>W | Depth<br>D | High incl. cover<br>H |  |
|-------------|------------|------------|-----------------------|--|
| 100x100     | 265mm      | 193mm      | 125mm                 |  |
| 160x100     | 307mm      | 244mm      | 125mm                 |  |
| 220x100     | 367mm      | 304mm      | 125mm                 |  |
| 300x100     | 447mm      | 384mm      | 125mm                 |  |