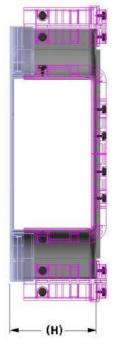

### Horizontal Elbow – 90°/ 45°- H incl. cover

| Size    | Width | Depth | High incl. cover |  |
|---------|-------|-------|------------------|--|
| Elbow-H | W     | D     | H                |  |
| 100x100 | 120mm | 193mm | 125mm            |  |
| 160x100 | 181mm | 291mm | 125mm            |  |
| 220x100 | 241mm | 352mm | 125mm            |  |
| 300x100 | 321mm | 431mm | 125mm            |  |

### Vertikal Elbow - 90°/45° D incl. cover

| Size<br>Elbow-D | Width<br>W | Depth<br>D | High incl. cover<br>H |  |
|-----------------|------------|------------|-----------------------|--|
| 50x50           | 66mm       | 138mm      | 56.5mm                |  |
| 100x100         | 120mm      | 230mm      | 125mm                 |  |
| 160x100         | 181mm      | 232mm      | 125mm                 |  |
| 220x100         | 241mm      | 232mm      | 125mm                 |  |
| 300x100         | 321mm      | 232mm      | 125mm                 |  |

### Vertikal Elbow - 90°/45° U incl. cover

| Size    | Width | Depth | High incl. cover |
|---------|-------|-------|------------------|
| Elbow-U | W     | D     | Н                |
| 50x50   | 66mm  | 135mm | 56.5mm           |
| 100x100 | 120mm | 207mm | 125mm            |
| 160x100 | 181mm | 232mm | 125mm            |
| 220x100 | 241mm | 214mm | 125mm            |
| 300x100 | 321mm | 208mm | 125mm            |