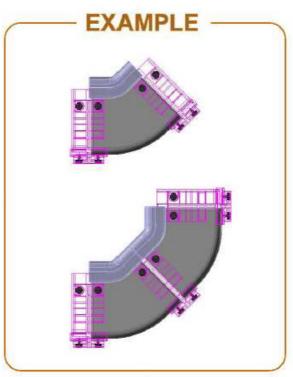

### Horizontal Elbow – 90°/ 45°- H incl. cover

| Size    | Width | Depth | High incl. cover |  |
|---------|-------|-------|------------------|--|
| Elbow-H | W     | D     | H                |  |
| 100x100 | 120mm | 193mm | 125mm            |  |
| 160x100 | 181mm | 291mm | 125mm            |  |
| 220x100 | 241mm | 352mm | 125mm            |  |
| 300x100 | 321mm | 431mm | 125mm            |  |

### Vertikal Elbow - 90°/45° D incl. cover

| Size<br>Elbow-D | Width<br>W | Depth<br>D | High incl. cover<br>H |  |
|-----------------|------------|------------|-----------------------|--|
| 50x50           | 66mm       | 138mm      | 56.5mm                |  |
| 100x100         | 120mm      | 230mm      | 125mm                 |  |
| 160x100         | 181mm      | 232mm      | 125mm                 |  |
| 220x100         | 241mm      | 232mm      | 125mm                 |  |
| 300x100         | 321mm      | 232mm      | 125mm                 |  |

### Vertikal Elbow - 90°/45° U incl. cover

| Size    | Width | Depth | High incl. cover |
|---------|-------|-------|------------------|
| Elbow-U | W     | D     | Н                |
| 50x50   | 66mm  | 135mm | 56.5mm           |
| 100x100 | 120mm | 207mm | 125mm            |
| 160x100 | 181mm | 232mm | 125mm            |
| 220x100 | 241mm | 214mm | 125mm            |
| 300x100 | 321mm | 208mm | 125mm            |