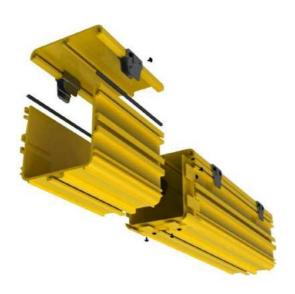

# Planning aids



R&M Raceway System



# Raceway System Assortment





#### Main duct incl. Cover

30x50x1000mm Packing density: max. 150 psc. 2mm patch cord





50x50x1000mm Packing density: max. 450 psc. 2mm patch cord





100x100x1000mm

Packing density: max. 1900 psc. 2mm patch cord







160x100x1000mm

Packing density: max. 3100 psc. 2mm patch cord



220x100x1000mm

Packing density: max. 4300 psc. 2mm patch cord



#### 300x100x1000mm

Packing density: max. 5900 psc. 2mm patch cord





# Connecting with component Joiner



# Component joiner



| Size<br>Joiner | Width<br>W | Depth<br>D | High<br>H |  |
|----------------|------------|------------|-----------|--|
| 50x50          | 58mm       | 34mm       | 56mm      |  |
| 100x100        | 112mm      | 45mm       | 109mm     |  |
| 160x100        | 196mm      | 55mm       | 119.5mm   |  |
| 220x100        | 256mm      | 55mm       | 119.5mm   |  |
| 300x100        | 336mm      | 55mm       | 119.5mm   |  |



### Horizontal Cross incl. cover







| Size<br>Cross | Width<br>W | Depth<br>D | High incl. cover<br>H