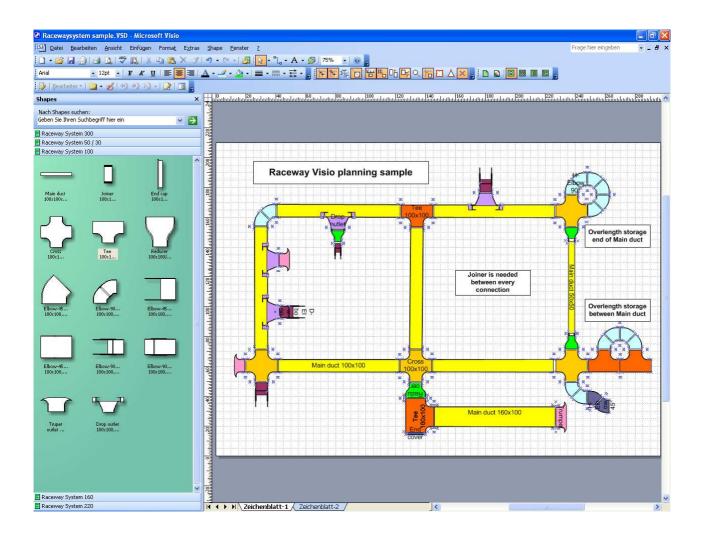

#### Visio and AutoCAD planning help for Raceway System

Additional design help for an easy planning of the Raceway System. The Visio shapes (.vss) and AutoCAD (.dxf) files are ready to download directly from:

Internet: http://www.rdm.com/de/desktopdefault.aspx/tabid-205/

#### Sample Visio-Planning