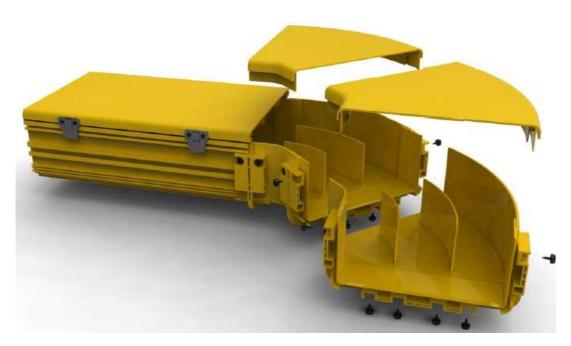

### Horizontal Cross incl. cover

| Size<br>Cross | Width<br>W | Depth<br>D | High incl. cover<br>H |
|---------------|------------|------------|-----------------------|
| 100x100       | 265mm      | 265mm      | 125mm                 |
| 160x100       | 307mm      | 307mm      | 125mm                 |
| 220x100       | 367mm      | 367mm      | 125mm                 |
| 300x100       | 447mm      | 447mm      | 125mm                 |

### Horizontal Tee incl. cover

| Size<br>TEE | Width<br>W | Depth<br>D | High incl. cover<br>H |  |
|-------------|------------|------------|-----------------------|--|
| 100x100     | 265mm      | 193mm      | 125mm                 |  |
| 160x100     | 307mm      | 244mm      | 125mm                 |  |
| 220x100     | 367mm      | 304mm      | 125mm                 |  |
| 300x100     | 447mm      | 384mm      | 125mm                 |  |

### Horizontal Elbow – 90°/ 45°- H incl. cover

| Size    | Width | Depth | High incl. cover |  |
|---------|-------|-------|------------------|--|
| Elbow-H | W     | D     | H                |  |
| 100x100 | 120mm | 193mm | 125mm            |  |
| 160x100 | 181mm | 291mm | 125mm            |  |
| 220x100 | 241mm | 352mm | 125mm            |  |
| 300x100 | 321mm | 431mm | 125mm            |  |