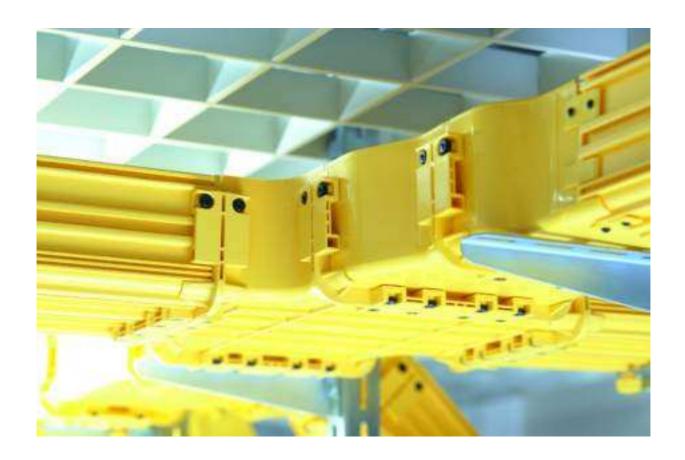

# Planning aids



R&M Raceway System



# Raceway System Assortment





#### Main duct incl. Cover

30x50x1000mm Packing density: max. 150 psc. 2mm patch cord





50x50x1000mm Packing density: max. 450 psc. 2mm patch cord





100x100x1000mm

Packing density: max. 1900 psc. 2mm patch cord







160x100x1000mm

Packing density: max. 3100 psc. 2mm patch cord



220x100x1000mm

Packing density: max. 4300 psc. 2mm patch cord



#### 300x100x1000mm

Packing density: max. 5900 psc. 2mm patch cord





# Connecting with component Joiner



# Component joiner



| Size<br>Joiner | Width<br>W | Depth<br>D | High<br>H |  |
|----------------|------------|------------|-----------|--|
| 50x50          | 58mm       | 34mm       | 56mm      |  |
| 100x100        | 112mm      | 45mm       | 109mm     |  |
| 160x100