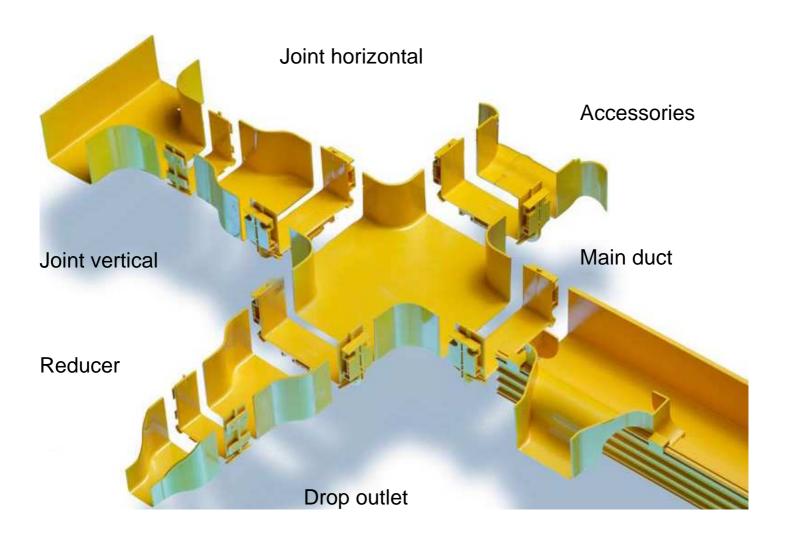

# Raceway System Assortment

#### Main duct incl. Cover

30x50x1000mm Packing density: max. 150 psc. 2mm patch cord

50x50x1000mm Packing density: max. 450 psc. 2mm patch cord

100x100x1000mm

Packing density: max. 1900 psc. 2mm patch cord

# Connecting with component Joiner

# Drop outlet incl. cover