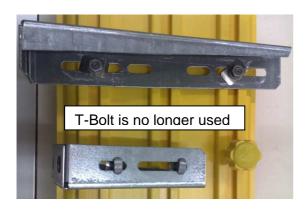

#### Size of support bracket slot for using R&M T-Bolt

Wall and support bracket

When used T-Bolt (R&M)

Recommended supporter distance (Wand- and supporter bracket)

900 mm - 1200mm