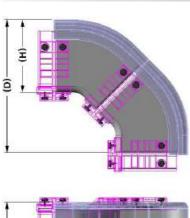

### Horizontal Elbow – 90°/ 45°- H incl. cover

| Size    | Width | Depth | High incl. cover |  |
|---------|-------|-------|------------------|--|
| Elbow-H | W     | D     | H                |  |
| 100x100 | 120mm | 193mm | 125mm            |  |
| 160x100 | 181mm | 291mm | 125mm            |  |
| 220x100 | 241mm | 352mm | 125mm            |  |
| 300x100 | 321mm | 431mm | 125mm            |  |

### Vertikal Elbow - 90°/45° D incl. cover

| Size<br>Elbow-D | Width<br>W | Depth<br>D | High incl. cover<br>H |  |
|-----------------|------------|------------|-----------------------|--|
| 50x50           | 66mm       | 138mm      | 56.5mm                |  |
| 100x100         | 120mm      | 230mm      | 125mm                 |  |
| 160x100         | 181mm      | 232mm      | 125mm                 |  |
| 220x100         | 241mm      | 232mm      | 125mm                 |  |
| 300x100         | 321mm      | 232mm      | 125mm                 |  |

### Vertikal Elbow - 90°/45° U incl. cover

| Size    | Width | Depth | High incl. cover |
|---------|-------|-------|------------------|
| Elbow-U | W     | D     | Н                |
| 50x50   | 66mm  | 135mm | 56.5mm           |
| 100x100 | 120mm | 207mm | 125mm            |
| 160x100 | 181mm | 232mm | 125mm            |
| 220x100 | 241mm | 214mm | 125mm            |
| 300x100 | 321mm | 208mm | 125mm            |