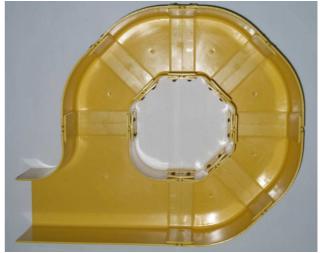

0x100        | 260mm / 160mm | 80mm  | 106mm / 200mm |
| 220x100        | 320mm / 220mm | 80mm  | 106mm / 200mm |
| 300x100        | 400mm / 300mm | 80mm  | 106mm / 200mm |



### End cover



| Size<br>End cover | Width<br>W | Depth<br>D | High<br>H / H2  |
|-------------------|------------|------------|-----------------|
| 100x100           | 114.5mm    | 13mm       | 127mm / 112.5mm |
| 160x100           | 175mm      | 13mm       | 127mm / 112.5mm |
| 220x100           | 233.2mm    | 19mm       | 124mm / 108.5mm |
| 300x100           | 314mm      | 13mm       | 127mm / 112.5mm |



# Drop outlet incl. cover



# Example of use





# Example of use vertical application with TEE or Cross



Example of use Raceway





# Example of use Patch cord storage

### At the end of a Main duct





#### Between a Main duct







### Example of use installation equipment



#### Floor installation





#### Suppliers for the installation equipments

Owing to the individual installation of a Raceway System for a building or a room, it has become extremely important to have a competent Partner for all various Raceway installations and applications.

We recommend following suppliers for the all the installation equipments:

http://www.obo-bettermann.com/downloads/en/kataloge/kts\_mont\_en.pdf (Kataloge)

http://www.lanz-oens.com/ (Kataloge)

http://www.obo-bettermann.com/at/schnellbefestigung.shtml (The perfect Solution)



#### Size of support bracket slot for using R&M T-Bolt



Wall and support bracket

When used T-Bolt (R&M)

Recommended supporter distance (Wand- and supporter bra