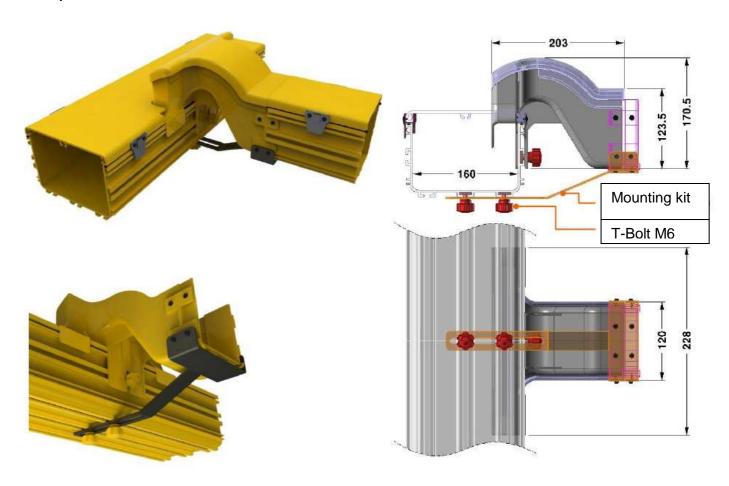

#### Size of support bracket slot for using R&M T-Bolt

Wall and support bracket

When used T-Bolt (R&M)

Recommended supporter distance (Wand- and supporter bracket)

900 mm - 1200mm