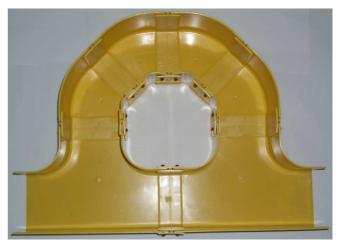

80mm  | 106mm / 200mm |
| 220x100        | 320mm / 220mm | 80mm  | 106mm / 200mm |
| 300x100        | 400mm / 300mm | 80mm  | 106mm / 200mm |



### End cover



| Size<br>End cover | Width<br>W | Depth<br>D | High<br>H / H2  |
|-------------------|------------|------------|-----------------|
| 100x100           | 114.5mm    | 13mm       | 127mm / 112.5mm |
| 160x100           | 175mm      | 13mm       | 127mm / 112.5mm |
| 220x100           | 233.2mm    | 19mm       | 124mm / 108.5mm |
| 300x100           | 314mm      | 13mm       | 127mm / 112.5mm |



# Drop outlet incl. cover



# Example of use





# Example of use vertical application with TEE or Cross



Example of use Raceway





# Example of use Patch cord storage

### At the end of a Main duct





#### Between a Main duct







### Example of use installation equipment



#### Floor installation





#### Suppliers for the installation equipments

Owing to the individual installation of a Raceway System for a building or a room, it has become extremely important to have a competent Partner for all various Raceway installations and applications.

We recommend following suppliers for the all the installation equipments:

http://www.obo-bettermann.com/downloads/en/kataloge/kts\_mont\_en.pdf (Kataloge)

http://www.lanz-oens.com/ (Kataloge)

http://www.obo-bettermann.com/at/schnellbefestigung.shtml (The perfect Solution)



#### Size of support bracket slot for using R&M T-Bolt



Wall and support bracket

When used T-Bolt (R&M)

Recommended supporter distance (Wand- and supporter bracket)

900 mm - 1200mm





##